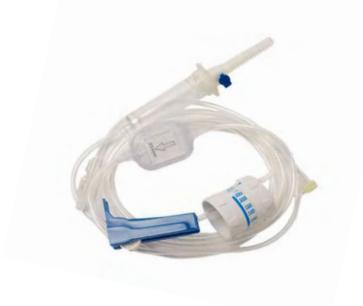

Our IV Administration Set with 0.2µm filter and flow regulator consists of a universal spike, male swivel luer lock, roller clamp, drip chamber with 15µm filter, and 0.2µm in-line filter. Each set is individually blister-packaged in quantities of 40 per box.

## **IV Administration Set**

## With GVS SpeedFlow® 0.2µm Filter and GVS EasyDrop® Flow Regulator

- 20 drops/mL
- One (1) Y-injection site 6" from distal end
- Male swivel luer lock connector
- Universal vented/non-vented spike
- Roller clamp
- 15µm filter located in drip chamber
- GVS Speedflow® 0.2µm Filter
- GVS EasyDrop® Flow Regulator
- 92" length
- DEHP-Free
- Latex-Free